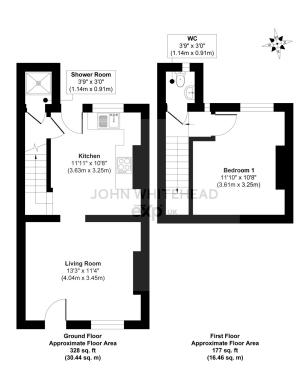

## Norman Road, Tunbridge Wells, TN1 2RY

Introducing this excellent one-bedroom maisonette. The property is very conveniently located for access to Tunbridge Wells mainline station, the green spaces of Grosvenor & Hilbert Park, Camden Road and the Town centre. It would make an excellent first-time purchase or buy-to-let investment with the accommodation comprising of a living room large master bedroom, spacious kitchen and separate shower room. To the rear of the flat is your own private garden. The property also has the added benefit of being sold with a brand new 999-year lease and a share of freehold. A viewing is strongly recommended!

## NORMAN ROAD

Approx. Gross Internal Floor Area 505 sq. ft / 46.90 sq. m Illustration for identification purposes only, measurements are approximate, not to scale.

ation purposes only, measurements a Produced by Elements Property